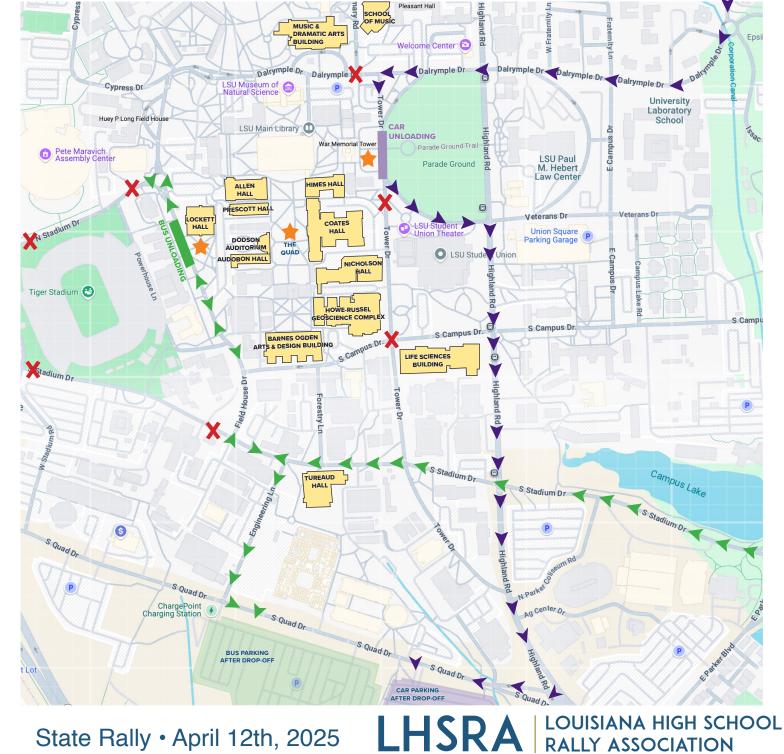

## **EVENT** LOCATIONS

State Rally Events are held in various buildings on campus.

## BUS & CAR **DROP-OFF ZONE**

Cars will be directed when to drop off students in the designated drop-off zone near the Student Union, and Buses will drop students off on Fieldhouse Drive.

Follow the green arrows to park in the designated Bus Parking Lot.

## **BUS PARKING AFTER DROP-OFF**

This lot is located off of South Stadium Road.

## CAR ROUTE TO PARKING LOT

Follow the purple arrows to park in the designated Car Parking Lot.

CAR PARKING AFTER DROP-OFF

This lot is located off of South Stadium Road.

All vehicles must turn at this intersection. There is no access due to contraflow.

The State Rally Information Stations are located in front of the Student Union, the Quad, and near Lockett Hall.

LHSRA

State Rally • April 12th, 2025