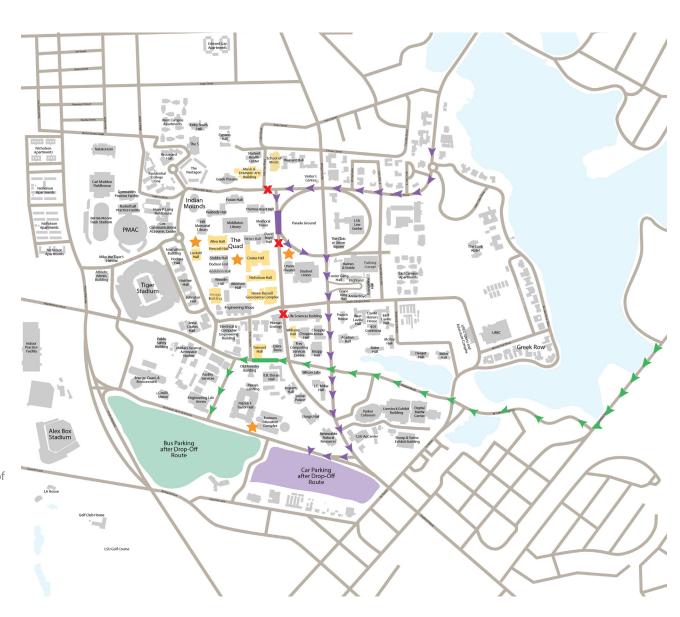

# Bus & Car Drop-Off Zone

Cars will be directed when to drop off students in the designated drop-off zone near the Memorial Tower, and Buses will drop students off on South Stadium Rd

# Bus Route to Parking Lot

Follow the green arrows to park in the designated Bus Parking Lot.

# Bus Parking after Drop-Off

This lot is located off of South Stadium Road.

# Car Route to Parking Lot

Follow the purple arrows to park in the designated Car Parking Lot.

# Car Parking after Drop-Off

This lot is located off of South Stadium Road.

#### No Access Intersection

All vehicles must turn at this intersection. There is no access due to contraflow.

#### Information Stations

The State Rally Information Stations are located in front of the Student Union, the Quad, and near Lockett Hall.